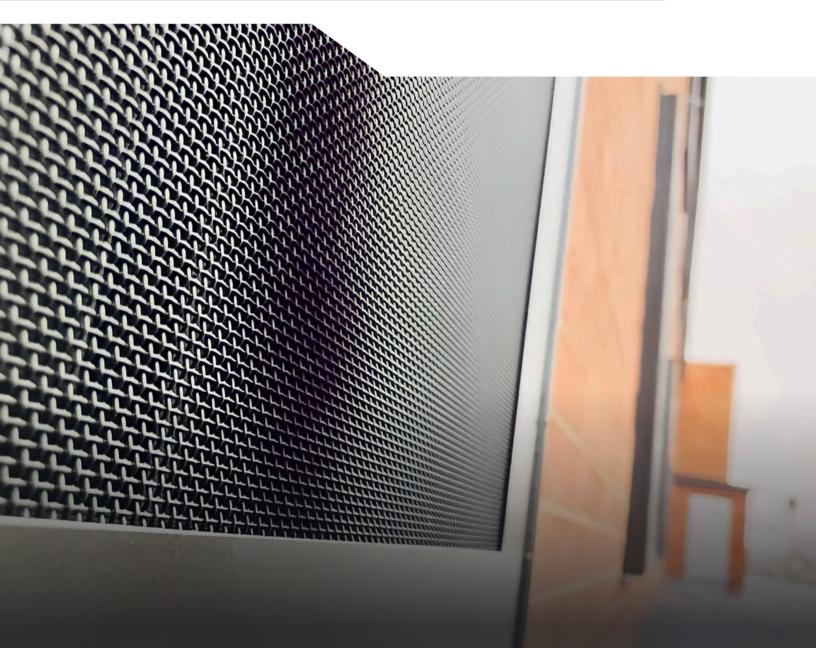

High-tensile 304-grade stainless steel mesh shown up close.

Manufacturing facility with screens on side openings.

## **High-Visibility**

View through our high-tensile 304-grade stainless steel mesh.