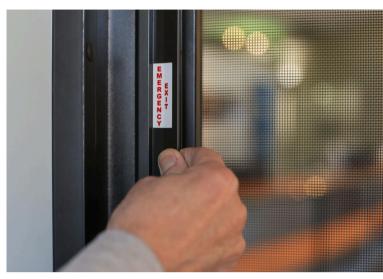

## **Operable Egress**

#### SAFE, FLEXIBLE, STRONG ESCAPE SCREENS

Equipped with a panic bar for emergency exits, QMi Egress screens offer robust protection for commercial buildings, ensuring the safety of occupants and visitors.

- Panic bars enable rapid, safe exits for emergency situations in commercial buildings.
- Hinge and lock mechanism provide easy egress while maintaining security.
- Egress compliant with federal, state, and local laws.

Egress screens are easily opened using the panic bar.

Hinges tested to meet hurricane, security, and durability requirements for worry-free operation.