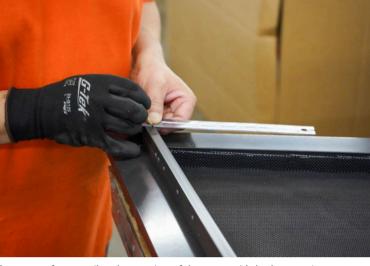

Aluminum frame blends with building designs, providing strong security and low visual impact

## Secure, Subtle Elegance

Screen frame samples.

#### SLEEK, SECURE AND SEAMLESSLY TAILORED

Designed for durability, the low-profile aluminum frame fits building contours. It is fabricated to integrate with a building's design while providing maximum security and minimal visual impact.