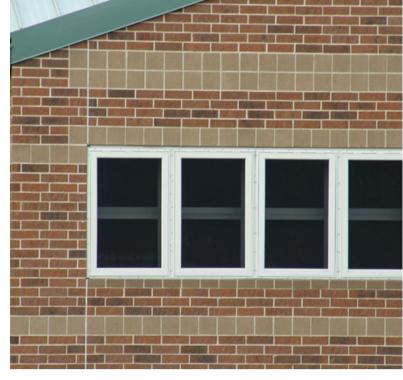

QMi security screens protecting windows at an elementary school.

In 2023, U.S. businesses faced an 8% increase in burglary and break-in incidents.

-FBI Crime Statistics, 2023