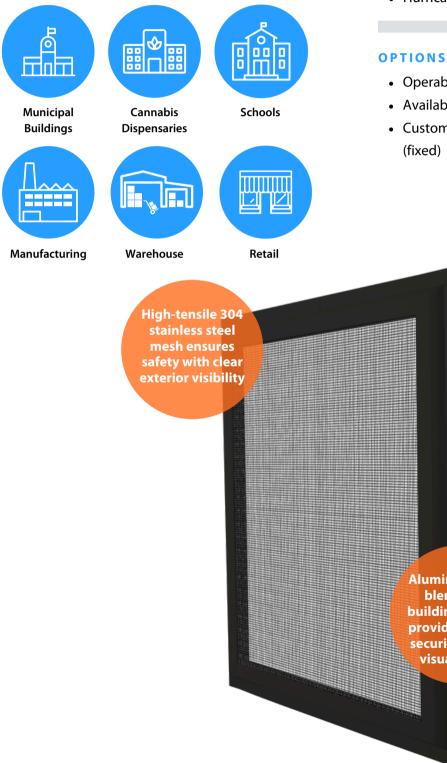

### QMi Stainless Steel Security Screens Provide Robust Protection with Uncompromising Views

#### **PROTECTION WHERE YOU NEED IT**

#### FEATURES

- Woven high-tensile 304-grade stainless steel wire mesh secures occupants and provides clear exterior vision.
- Low-profile fixed screen frames maintain architectural design and aesthetics.
- Allows natural light and airflow into your building.
- Hurricane-approved protection for added peace of mind.
- Operable egress option for emergency exits.
- Available in 3 different frame colors.
- Custom shapes available to match nearly any opening. (fixed)

Aluminum frame blends with building designs, providing strong security and low visual impact