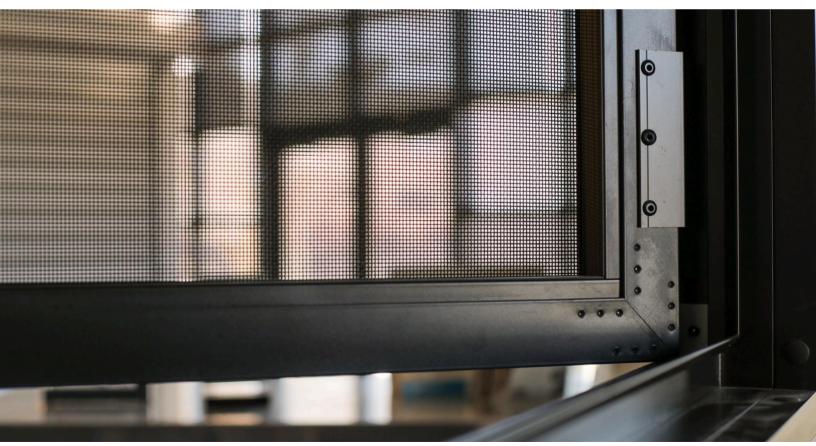

Aluminum frame blends with building designs, providing strong security and low visual impact

#### SLEEK, SECURE AND SEAMLESSLY TAILORED

Designed for durability, the low-profile aluminum frame fits building contours. It is fabricated to integrate with a building's design while providing maximum security and minimal visual impact.

- Compact, space-saving frames combine strength with architectural appeal.
- Frame locking mechanisms secure mesh into a robust forced entry barrier against threats.

Fixed screens secure multi-pane, curved, sidewalk-adjacent windows at a California business.