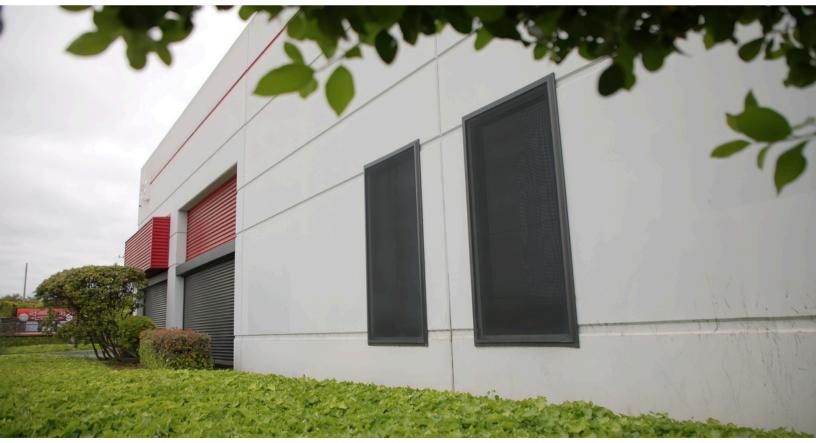

High-tensile 304-grade stainless steel mesh shown up close.

Manufacturing facility with screens on side openings.