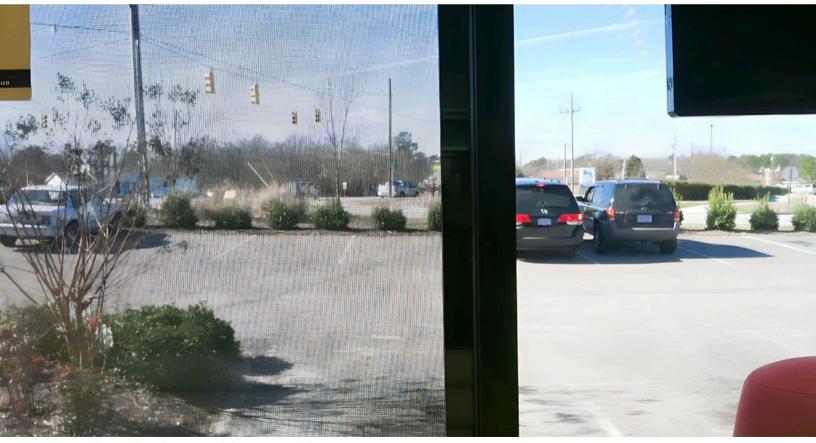

## **High-Visibility**

View through our high-tensile 304-grade stainless steel mesh.

#### **ROBUST SECURITY, UNCOMPROMISED VIEWS**

Our fixed window screens ensure practical visibility while safeguarding your space. The always-black mesh is designed for optimal clarity, allowing occupants to see through effortlessly.

- Offers the perfect balance of strength and transparency, ensuring security without compromising on visual access.
- Experience filtered light blending visibility and shading.

Comparable views through screens and clean, uncovered glass.