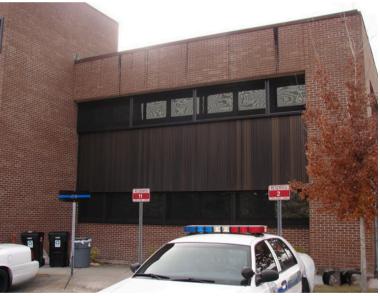

## **Case Study: Louisiana Police Precinct**

### OVERVIEW

A police precinct in Texas was facing increasing security threats to the site and concerns about hurricane preparedness. The precinct's existing security measures were inadequate to protect the building and its occupants from potential breaches and natural disasters.

The precinct decided to implement a comprehensive security solution using QMi Stainless Steel Security Screens. These screens were chosen for their durability, strength, and resistance to corrosion, making them ideal for the harsh Texas climate.

QMi installed fixed screens on the upper levels of the building, providing a robust barrier against vandals,

high winds and debris, offering valuable protection during hurricanes.

On the lower levels, QMi Egress Screens were installed. These screens allowed for easy evacuation during emergencies while still providing a secure perimeter. The egress screens were equipped with quick-release mechanisms, ensuring rapid access in case of danger.

Fixed Screens protect upper levels of precinct.

Egress screens installed on back, ground level windows per code.