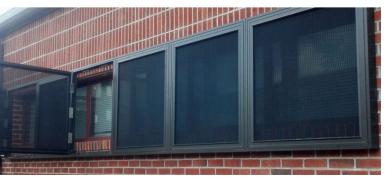

#### FEATURES

- Woven high-tensile 304-grade stainless steel wire mesh secures occupants and provides clear exterior vision.
- Low-profile fixed screen frames maintain architectural design and aesthetics.
- Allows natural light and airflow into your building.
- Hurricane-approved protection for added peace of mind.
- Operable egress option for emergency exits.
- Available in 3 different frame colors.
- Custom shapes available to match nearly any opening. (fixed)

Aluminum frame blends with building designs, providing strong security and low visual impact

#### SLEEK, SECURE AND SEAMLESSLY TAILORED

Designed for durability, the low-profile aluminum frame fits building contours. It is fabricated to integrate with a building's design while providing maximum security and minimal visual impact.