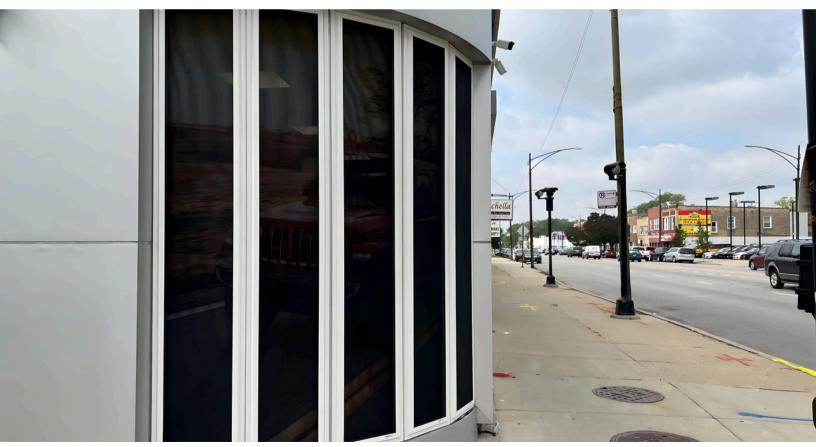

- Compact, space-saving frames combine strength with architectural appeal.
- Frame locking mechanisms secure mesh into a robust forced entry barrier against threats.

Fixed screens secure multi-pane, curved, sidewalk-adjacent windows at a California business.