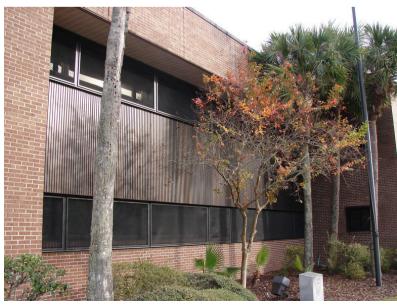

## **Case Study: Louisiana Police Precinct**

### OVERVIEW

A police precinct in Texas was facing increasing security threats to the site and concerns about hurricane preparedness. The precinct's existing security measures were inadequate to protect the building and its occupants from potential breaches and natural disasters.

The precinct decided to implement a comprehensive security solution using QMi Stainless Steel Security Screens. These screens were chosen for their durability, strength, and resistance to corrosion, making them ideal for the harsh Texas climate.

QMi installed fixed screens on the upper levels of the building, providing a robust barrier against vandals,

high winds and debris, offering valuable protection during hurricanes.

On the lower levels, QMi Egress Screens were installed. These screens allowed for easy evacuation during emergencies while still providing a secure perimeter. The egress screens were equipped with quick-release mechanisms, ensuring rapid access in case of danger.