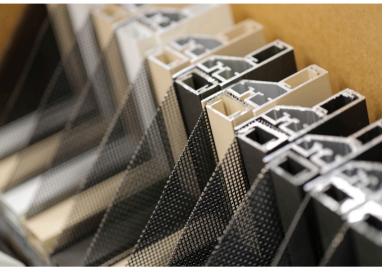

## Secure, Subtle Elegance

Screen frame samples.

#### SLEEK, SECURE AND SEAMLESSLY TAILORED

Designed for durability, the low-profile aluminum frame fits building contours. It is fabricated to integrate with a building's design while providing maximum security and minimal visual impact.

### COLORS

Choose from a variety of frame color options that cohesively blend with your business's aesthetics.

Contact your QMi Sales or Project Support Representative for pricing and lead times on custom color options.